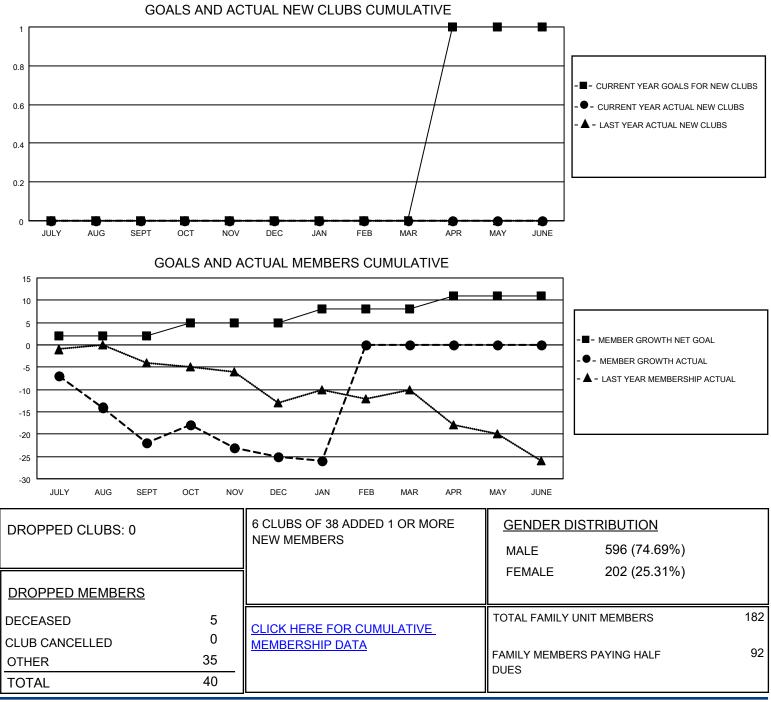

## LOCATION NEBRASKA

District 38 L

Results as of: 1/31/2021

| Clubs                 |               |           |               | Members               |                        |                         |                                                    |
|-----------------------|---------------|-----------|---------------|-----------------------|------------------------|-------------------------|----------------------------------------------------|
| RESULTS FOR 2020-2021 |               |           |               | RESULTS FOR 2020-2021 |                        |                         |                                                    |
| QUARTER               | NEW CLUB GOAL | NEW CLUBS | DROPPED CLUBS | QUARTER               | BER GROWTH NET<br>GOAL | MEMBER GROWTH<br>ACTUAL | DROPPED<br>MEMBERS ACTUAL<br>(including transfers) |
| JULY/AUG/SEPT         | 0             | 0         | 0             | JULY/AUG/SEPT         | 2                      | 7                       | 27                                                 |
| OCT/NOV/DEC           | 0             | 0         | 0             | OCT/NOV/DEC           | 3                      | 7                       | 10                                                 |
| JAN/FEB/MAR           | 0             | 0         | 0             | JAN/FEB/MAR           | 3                      | 2                       | 3                                                  |
| APR/MAY/JUNE          | 1             | 0         | 0             | APR/MAY/JUNE          | 3                      | 0                       | 0                                                  |